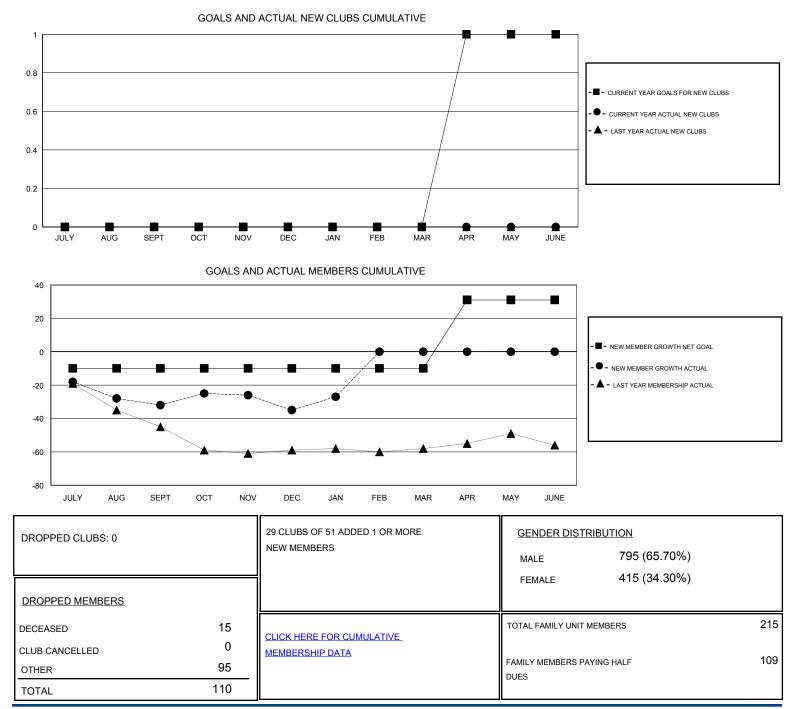

## GMT: DENNIS STEVENSON

| LOCATION | WASHINGT | ON |
|----------|----------|----|
|          |          |    |

GMT CA

| Clubs                 |               |           | Members       |                       |                                                                |                                                              |                                                    |
|-----------------------|---------------|-----------|---------------|-----------------------|----------------------------------------------------------------|--------------------------------------------------------------|----------------------------------------------------|
| RESULTS FOR 2016-2017 |               |           |               | RESULTS FOR 2016-2017 |                                                                |                                                              |                                                    |
| QUARTER               | NEW CLUB GOAL | NEW CLUBS | DROPPED CLUBS | QUARTER               | NEW MEMBER GROWTH<br>NET GOAL (not reinstated<br>or transfers) | NEW MEMBER<br>GROWTH ACTUAL (not<br>reinstated or transfers) | DROPPED<br>MEMBERS ACTUAL<br>(including transfers) |
| JULY/AUG/SEPT         | 0             | 0         | 0             | JULY/AUG/SEPT         | -10                                                            | 27                                                           | 59                                                 |
| OCT/NOV/DEC           | 0             | 0         | 0             | OCT/NOV/DEC           | 0                                                              | 40                                                           | 43                                                 |
| JAN/FEB/MAR           | 0             | 0         | 0             | JAN/FEB/MAR           | 0                                                              | 16                                                           | 8                                                  |
| APR/MAY/JUNE          | 1             | 0         | 0             | APR/MAY/JUNE          | 41                                                             | 0                                                            | 0                                                  |